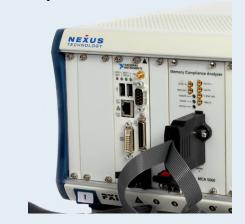

Figure 1 – Connection to MCA

The NEX-PRB-P69PSV-165 is a high speed analyzer probe designed to provide a quick connection between a target or Nexus interposers and the Nexus Memory Compliance Analyzer.