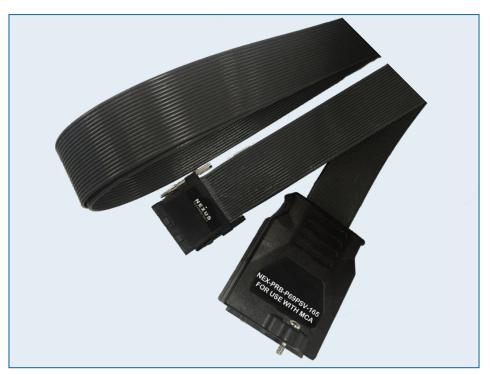

Figure 1 – Connection to MCA

The NEX-PRB-P69PSV-165 is a high speed analyzer probe designed to provide a quick connection between a target or Nexus interposers and the Nexus Memory Compliance Analyzer.

| Nomenclature       | Description                                                                  | Instrument<br>Supported |
|--------------------|------------------------------------------------------------------------------|-------------------------|
| NEX-PRB-P69PSV-165 | Interconnect between a D-MAX footprint and Memory Compliance Analyzer (MCA). | MCA4000/5000            |