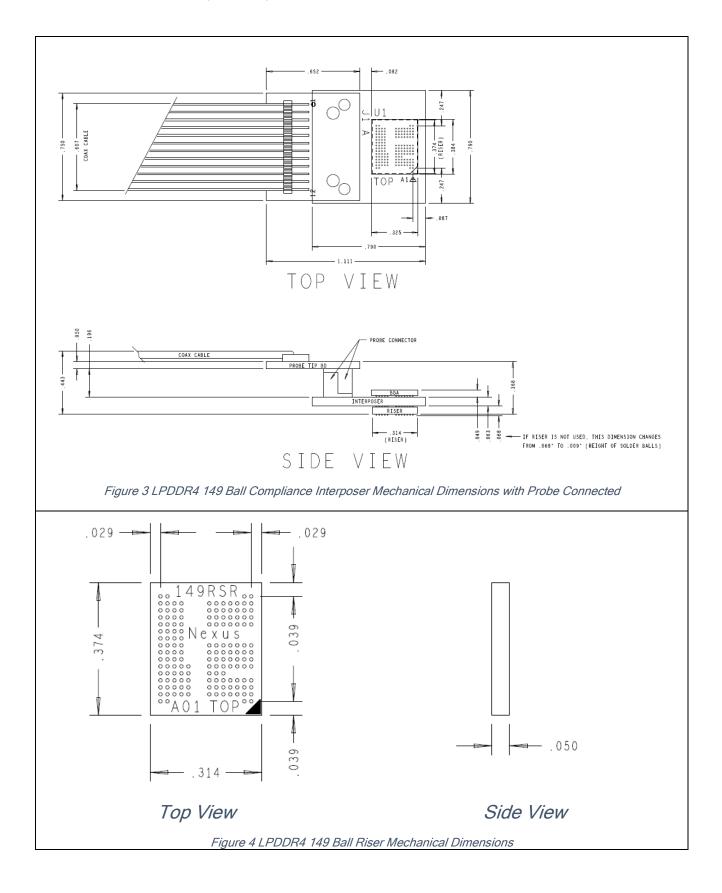

#### **Mechanical Outline**

<sup>1</sup> Riser elevates interposer 0.050". Riser also includes solderballs.

#### **Available Accessories**

| Riser Riser with Solder 1 NEX-RSRLPDDR4149 <sup>2</sup> balls added elevates interposer 0.50" | Туре  | Desc. | Quantity | Nomenclature                  |
|-----------------------------------------------------------------------------------------------|-------|-------|----------|-------------------------------|
|                                                                                               | Riser |       | 1        | NEX-RSRLPDDR4149 <sup>2</sup> |