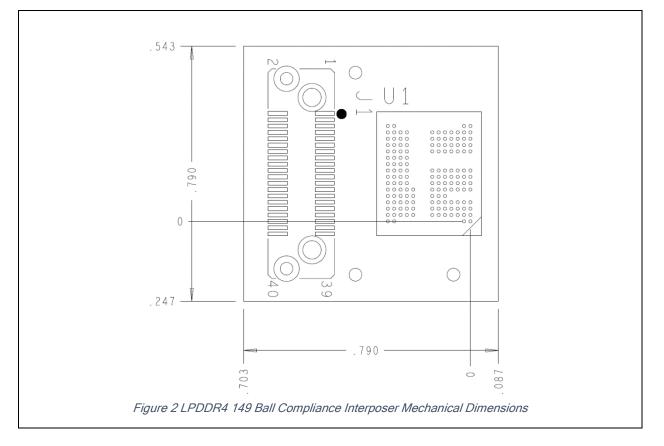

ser(See MA5100 Datasheet for more information)
- MA5100 includes an integrated logic analyzer for use in addition to the real time JEDEC compliance validation
- Programmable MA input enables accurate sample point setting and probe termination to ground or VTT.
- Supports the fastest LPDDR4 speeds specified in JEDEC
- Optimize your design using MA features

## **Attachment Service**

Nexus Technology's expert attachment service provides a ready-to-go test solution customized to your application. We will attach the interposer and any additional accessories to your application's target. We can also power-on and test your application to confirm functionality. Please contact us for more information.



Figure 1 MA 5100 interposer installed under a memory component

#### **Mechanical Outline**





# **Product Configuration Table**

| Nomenclature    | Interposer Type  | Riser Included   | Component<br>Socket Included |
|-----------------|------------------|------------------|------------------------------|
| NEX-LP4MCI149CA | Logic/Compliance | Yes <sup>1</sup> | No                           |

<sup>1</sup> Riser elevates interposer 0.050". Riser also includes solderballs.

#### **Available Accessories**

| Riser Riser with Solder 1 NEX-RSRLPDDR4149 <sup>2</sup> balls added elevates interposer 0.50" | Туре  | Desc. | Quantity | Nomenclature                  |
|-----------------------------------------------------------------------------------------------|-------|-------|----------|-------------------------------|
|