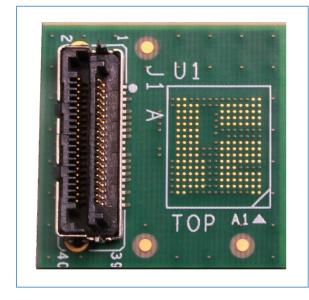

# LPDDR4 Interposers

LPDDR4 149 Ball Direct Attach Compliance Interposer



## **Key Features**

- LPDDR4
- 149-Ball
- x16 Memory Component
- High Fidelity
- Enables Probing With Nexus MA5100
- Optimized for JEDEC Compliance

## Applications

- LPDDR4
  - Memory validation and debug
  - Monitoring bus traffic
  - o Bus traffic measurement
  - JEDEC compliance

## MA5100 Real Time JEDEC Protocol Compliance Analysis

- Real time JEDEC compliance analysis of the LPDDR4 bus using the 149 ball interposer(See MA5100 Datasheet for more information)
- MA5100 includes an integrated logic analyzer for use in addition to the real time JEDEC compliance validation
- Programmable MA input enables accurate sample point setting and probe termination to ground or VTT.
- Supports the fastest LPDDR4 speeds specified in JEDEC
- Optimize your design using MA features

## **Attachmen