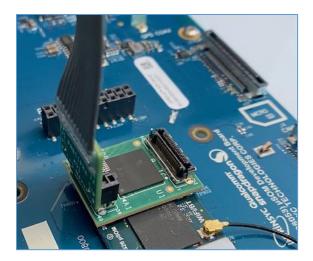

ce Analysis

- Real time JEDEC compliance analysis of the LPDDR4 bus using the 149 ball interposer(See MA5100 Datasheet for more information)
- MA5100 includes an integrated logic analyzer for use in addition to the real time JEDEC compliance validation
- Programmable MA input enables accurate sample point setting and probe termination to ground or VTT.
- Supports the fastest LPDDR4 speeds specified in JEDEC
- Optimize your design using MA features

## **Attachment Service**

Nexus Technology's expert attachment service provides a ready-to-go test solution customized to your application. We will attach the interposer and any additional accessories to your application's target. We can also power-on and test your application to confirm functionality. Please contact us for more information.



Figure 1 MA 5100 interposer installed under a memory component

#### **Mechanical Outline**





# **Product Configuration Table**

| Nomenclature    | Interposer Type  | Riser Included   | Component<br>Socket Included |
|-----------------|------------------|------------------|------------------------------|
| NEX-LP4MCI149CA | Logic/Compliance | Yes <sup>1</sup> | No                           |

<sup>1</sup> Riser elevates interposer 0.050". Riser also includes solderballs.

#### **Available Accessories**

| Riser Riser with Solder 1 NEX-RSRLPDDR4149 <sup>2</sup> balls added elevates interposer 0.50" | Туре  | Desc. | Quantity | Nomenclature                  |
|-----------------------------------------------------------------------------------------------|-------|-------|----------|----